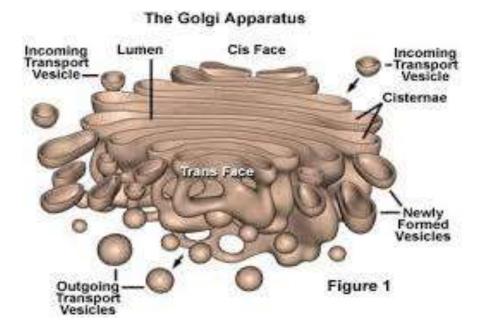

#### Endoplasmic reticulum

Ribosomes: are protein factories.

Golgi apparatus ;package up molecule and addition of glycosides to molecules.