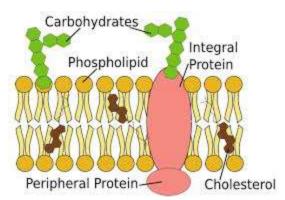

## Cell and its organelles:

Cell is like a smaller chamber enclosed by plasma membrane, and it is the basic functional unit of living organism.

the **plasma membrane** composed from lipids and proteins. The fluid mozic model mean: the plasma membrane composed from double layer of lipid and embedded protein.

## Types and properties of **Lipids** in plasma membrane:

1. Phospholipids :phosphotidyle choline and phosphosphotidyle ethanolomine 2.Cholesterol : for membrane fluidity.

types and properties of **proteins** in plasma membrane:1.intergral protein act as channel for passages of ions and molecules.
2.peripherial protein act as cytoskeleton and receptors.