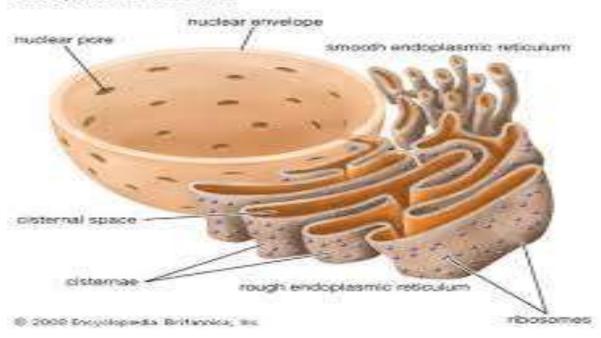

### **Nucleus**

- Control center of the cell
- Contains DNA
- Surrounded by a double membrane
- Usually the easiest organelle to see under a microscope
- · Usually one per cell

#### Endoplasmic reticulum

Ribosomes: are protein factories.

Golgi apparatus ;package up molecule and addition of glycosides to molecules.