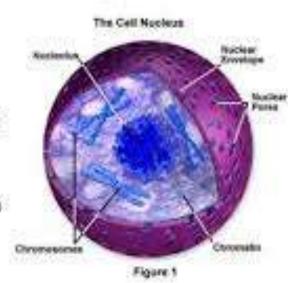

### **Nucleus**

- Control center of the cell
- Contains DNA
- Surrounded by a double membrane
- Usually the easiest organelle to see under a microscope
- · Usually one per cell