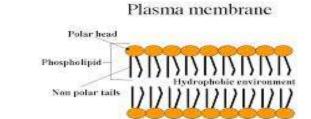

## Cell and its organelles:

Cell is like a smaller chamber enclosed by plasma membrane, and it is the basic functional unit of living organism.

the **plasma membrane** composed from lipids and proteins. The fluid mozic model mean: the plasma membrane composed from double layer of lipid and embedded protein.

## Types and properties of **Lipids** in plasma membrane:

1. Phospholipids :phosphotidyle choline and phosphosphotidyle ethanolomine 2.Cholesterol : for membrane fluidity.

types and properties of **proteins** in plasma membrane:1.intergral protein act as channel for passages of ions and molecules.
2.peripherial protein act as cytoskeleton and receptors.