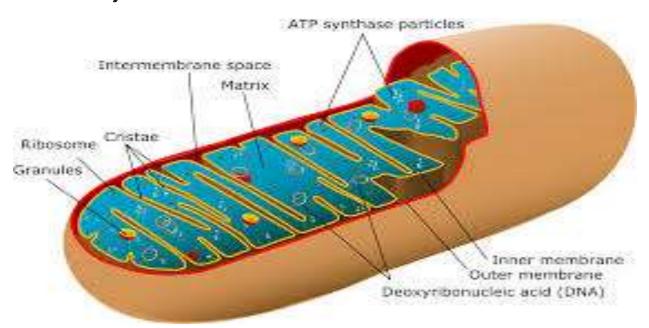

# Mitochondria: power house produce ATP by oxidation of molecules. (called internal respiration)