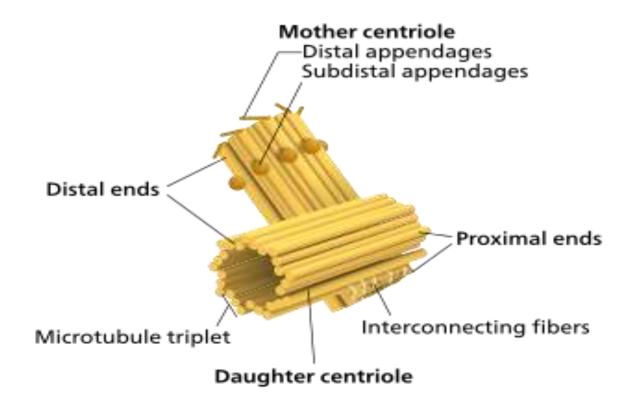

### Centrioles : for cell division.

Peroxosome contribute to comsumed oxygen peroxideH202 and free radicals.