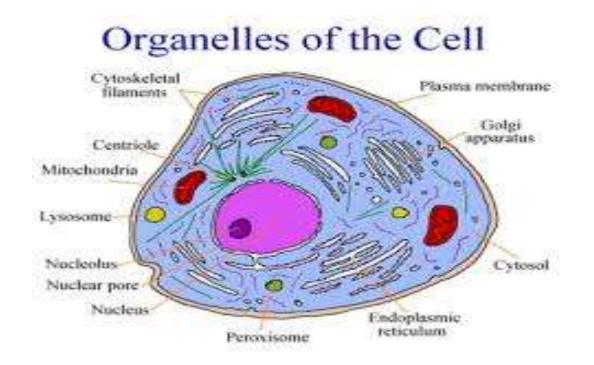

## Cell and its organelles:

Cell is like a smaller chamber enclosed by plasma membrane, and it is the basic functional unit of living organism.

the **plasma membrane** composed from lipids and proteins. The fluid mozic model mean: the plasma membrane composed from double layer of lipid and embedded protein.