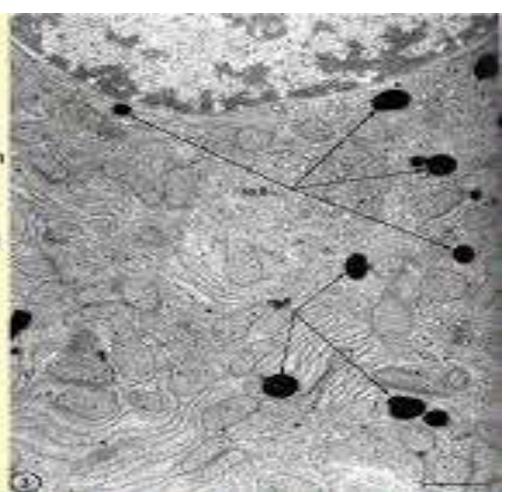

### Peroxisomes

Peroxisomes are the only cellular organelles with significant peroxidase activity. Shown is an electron micrograph of a rat liver cell stained for peroxidase activity (diaminobenzidine and H.O.). The precipitate is exclusively associated with rounded bodies similar in size to lysosomes. MB=microbodies = peroxisomes.

Fahimi HD (1959) J. Cell Biol. 43:275-288