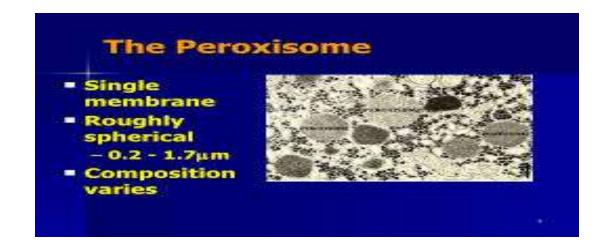

### Centrioles : for cell division.

Peroxosome contribute to comsumed oxygen peroxideH202 and free radicals.

### Peroxisomes

Peroxisomes are the only cellular organelles with significant peroxidase activity. Shown is an electron micrograph of a rat liver cell stained for peroxidase activity (diaminobenzidine and H.O.). The precipitate is exclusively associated with rounded bodies similar in size to lysosomes. MB=microbodies = peroxisomes.

Fahimi HD (1959) J. Cell Biol. 43:275-288