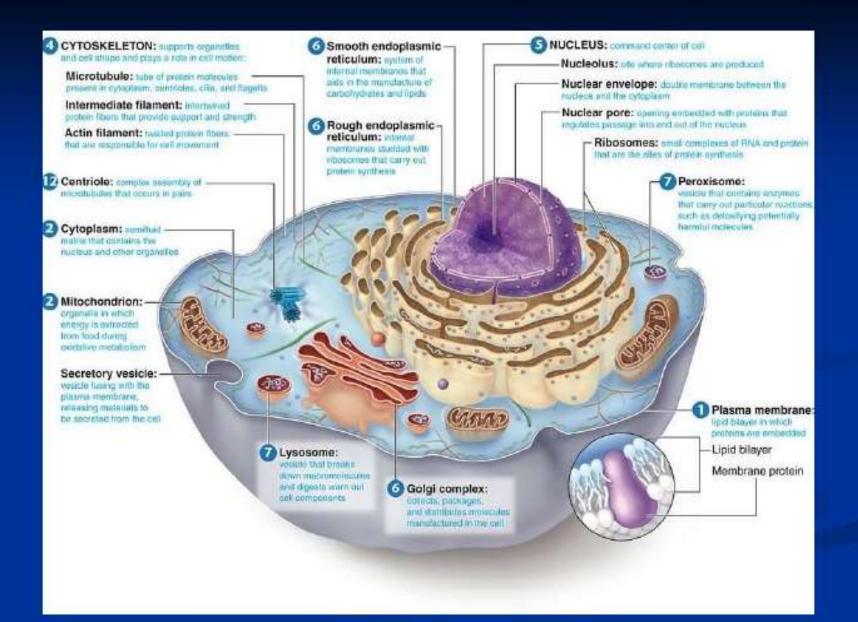

## Cell and its organelles:

Cell is like a smaller chamber enclosed by plasma membrane, and it is the basic functional unit of living organism.

the **plasma membrane** composed from lipids and proteins. The fluid mozic model mean: the plasma membrane composed from double layer of lipid and embedded protein.

### **Nucleus**

- Control center of the cell
- Contains DNA
- Surrounded by a double membrane
- Usually the easiest organelle to see under a microscope
- · Usually one per cell

#### Endoplasmic reticulum

Ribosomes: are protein factories.

Golgi apparatus ;package up molecule and addition of glycosides to molecules.

# Mitochondria: power house produce ATP by oxidation of molecules. (called internal respiration)

# Lysosomes

- Garbage disposal of the cell
- Contain digestive enzymes that break down wastes

Which organelles do lysosomes work with?

### Centrioles : for cell division.

Peroxosome contribute to comsumed oxygen peroxideH202 and free radicals.