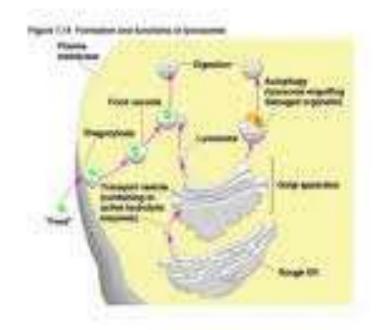

# Lysosomes

- Garbage disposal of the cell
- Contain digestive enzymes that break down wastes

Which organelles do lysosomes work with?