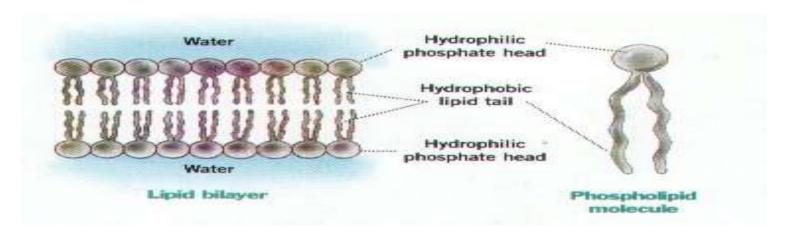

## Cell and its organelles:

Cell is like a smaller chamber enclosed by plasma membrane, and it is the basic functional unit of living organism.

the **plasma membrane** composed from lipids and proteins. The fluid mozic model mean: the plasma membrane composed from double layer of lipid and embedded protein.

## Types and properties of **Lipids** in plasma membrane:

1. Phospholipids :phosphotidyle choline and phosphosphotidyle ethanolomine 2.Cholesterol : for membrane fluidity.

types and properties of **proteins** in plasma membrane:1.intergral protein act as channel for passages of ions and molecules.
2.peripherial protein act as cytoskeleton and receptors.