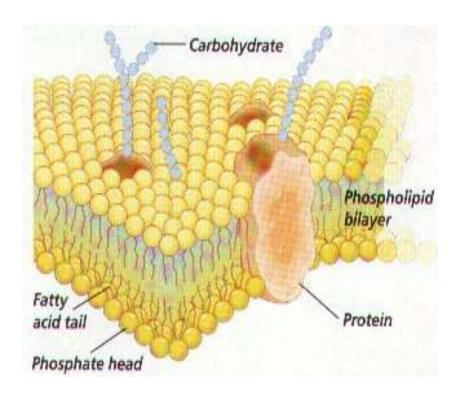

## Cell and its organelles:

Cell is like a smaller chamber enclosed by plasma membrane, and it is the basic functional unit of living organism.

the **plasma membrane** composed from lipids and proteins. The fluid mozic model mean: the plasma membrane composed from double layer of lipid and embedded protein.

## Types and properties of **Lipids** in plasma membrane:

1. Phospholipids :phosphotidyle choline and phosphosphotidyle ethanolomine 2.Cholesterol : for membrane fluidity.

types and properties of **proteins** in plasma membrane:1.intergral protein act as channel for passages of ions and molecules.
2.peripherial protein act as cytoskeleton and receptors.